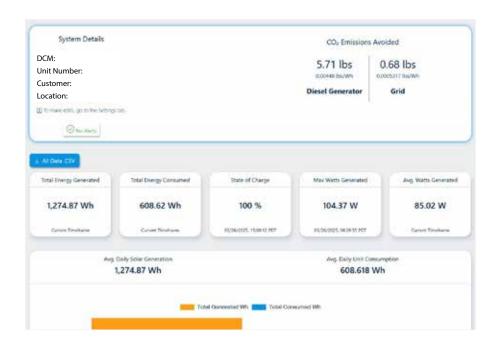

## Sustainability Teams

Your on-demand source for environmental impact data.

Track solar energy generation, estimate avoided greenhouse gas emissions, and pull actionable data without ever needing to step on set. Our dashboard delivers the insights you need for sustainability reporting

—efficiently and remotely.