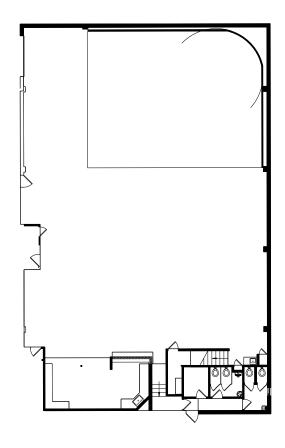

## **STAGE 5**

| WIDTH | LENGTH | HEIGHT (PERMS) | TOTAL STAGE<br>Square footage | FLOOR TYPE   | DOOR (WxH) |
|-------|--------|----------------|-------------------------------|--------------|------------|
| 65'   | 50'    | 19'            | 3,250                         | CEMENT & CYC | 11' X 10'  |

<sup>\*</sup>Dimensions are for overall stage size and do not take into account stage irregularities. Production company representative should verify dimensions for particular applications.

## **STAGE SPECIFICATION - STAGE 5**

STAGE SPECIFICATIONS

Width - 65'

Length - 50'

Height - 19'

Fire Lane - 4'

Total Square Footage - 3,250

Elephant Door - 11' x 10'

Cyc - 3 Wall (27' x 48' x 19')

Occupancy Load - 90

**POWER** 

Power/Amps - 120-208V / 800A

Disconnects Per Stage - 1

HVAC

HVAC - Fully Self Contained (20 ton cooling capacity)

Redlight Control - No

Bell & Light System - Yes

Flex Duct Connection - No

Exhaust Fans - Yes

STAGE EXTRAS

Ramp Loading - No

Motorized Elephant Door - No

Pipe Grid PSF - 12

Water Available Outside - Yes

# of Parking Spaces - 15

<sup>\*</sup>Dimensions are for overall stage size and do not take into account stage irregularities. Production company representative should verify dimensions for particular applications.