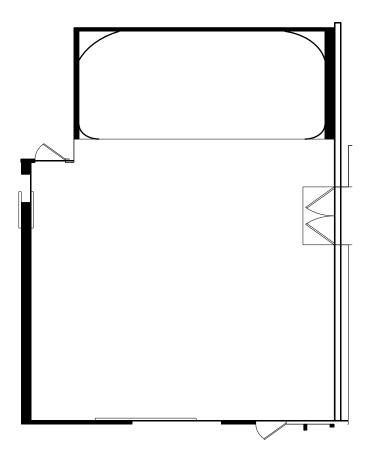

## **STAGE 3**

| WIDTH | LENGTH | HEIGHT (PERMS) | TOTAL STAGE<br>Square footage | FLOOR TYPE   | DOOR (WxH)    |
|-------|--------|----------------|-------------------------------|--------------|---------------|
| 30'   | 60'    | 12'            | 1,800                         | CEMENT & CYC | 7'6'' X 7'6'' |

<sup>\*</sup>Dimensions are for overall stage size and do not take into account stage irregularities. Production company representative should verify dimensions for particular applications.

#### STAGE SPECIFICATIONS

Width - 30'

Length - 60'

Height - 12'

Fire Lane - 4'

Total Square Footage - 1,800

Elephant Door - 7'6" x 7'6"

Cyc - 3 Wall (15' x 20' x 10')