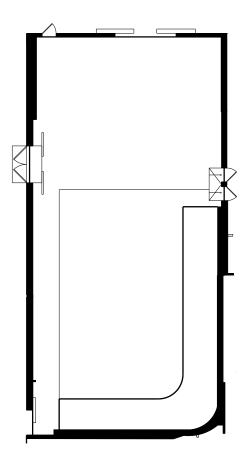

## Q U I X O T E

## **STAGE 2**

| WIDTH  | LENGTH | HEIGHT (PERMS) | TOTAL STAGE<br>Square footage | FLOOR TYPE   | DOOR (WxH)      |
|--------|--------|----------------|-------------------------------|--------------|-----------------|
| 86'4'' | 40'1"  | 19'5''         | 3,525                         | CEMENT & CYC | 13'2'' X 15'2'' |

## **STAGE SPECIFICATION - STAGE 2**

STAGE SPECIFICATIONS

Width - 86'4"

Length - 40'1"

Height - 19'5"

Fire Lane - 4'

Total Square Footage - 3,525

Elephant Door - 13'2" x 15'2"

Cyc - 2 Wall (45'4" x 26'10" x 17')

Occupancy Load - 300

**POWER** 

Power/Amps - 120-208V / 1,200A

Disconnects Per Stage - 1

HVAC

HVAC - Fully Self Contained (22.5 ton cooling capacity)

Redlight Control - No

Bell & Light System - Yes

Flex Duct Connection - No

Exhaust Fans - No

STAGE EXTRAS

Ramp Loading - No

Motorized Elephant Door - No

Pipe Grid PSF - 3.5

Water Available Outside - Yes

# of Parking Spaces - 20

<sup>\*</sup>Dimensions are for overall stage size and do not take into account stage irregularities. Production company representative should verify dimensions for particular applications.