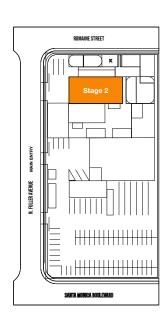

## **STAGE 2**

| WIDTH  | LENGTH | HEIGHT (PERMS) | TOTAL STAGE<br>Square footage | FLOOR TYPE   | DOOR (WxH)      |
|--------|--------|----------------|-------------------------------|--------------|-----------------|
| 86'4'' | 40'1"  | 19'5''         | 3,525                         | CEMENT & CYC | 13'2'' X 15'2'' |

## **STAGE SPECIFICATION - STAGE 2**

STAGE SPECIFICATIONS

Width - 86'4"

Length - 40'1"

Height - 19'5"

Fire Lane - 4'

Total Square Footage - 3,525

Elephant Door - 13'2" x 15'2"