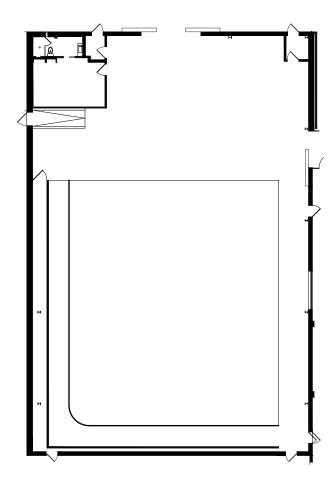

## **STAGE 1**

| WIDTH | LENGTH | HEIGHT (PERMS) | TOTAL STAGE<br>Square footage | FLOOR TYPE   | DOOR (WxH) |
|-------|--------|----------------|-------------------------------|--------------|------------|
| 75'   | 110'   | 21'            | 8,250                         | CEMENT & CYC | 15' X 18'  |

<sup>\*</sup>Dimensions are for overall stage size and do not take into account stage irregularities. Production company representative should verify dimensions for particular applications.

## **STAGE SPECIFICATION - STAGE 1**

STAGE SPECIFICATIONS

Width - 75'

Length - 110'

Height - 21'

Fire Lane - 4'

Total Square Footage - 8,250

Elephant Door - 15' x 16'

Cyc - 2 Wall (60'x70'x19')

Occupancy Load - 650

**POWER** 

Power/Amps - 120-208V / 2,400A

Disconnects Per Stage - 2

HVAC

HVAC - Fully Self Contained (40 ton cooling capacity)

Redlight Control - No

Bell & Light System - Yes

Flex Duct Connection - No

Exhaust Fans - Yes

STAGE EXTRAS

Ramp Loading - No

Motorized Elephant Door - No

Pipe Grid PSF - 3.5

Water Available Outside - Yes

# of Parking Spaces - 20

<sup>\*</sup>Dimensions are for overall stage size and do not take into account stage irregularities. Production company representative should verify dimensions for particular applications.