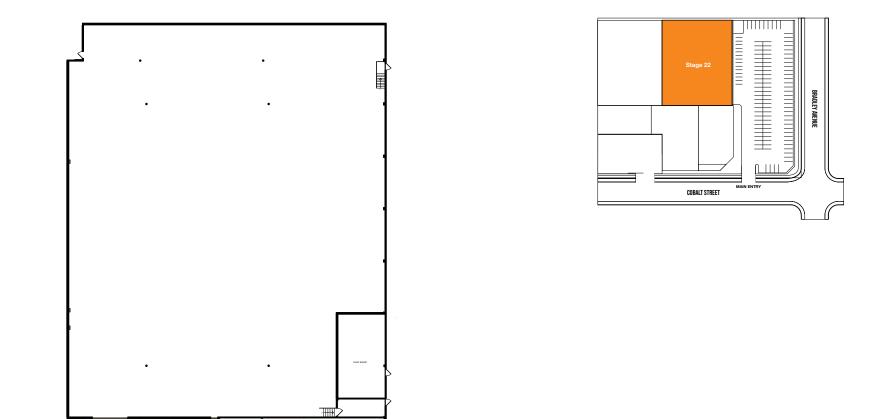

**STAGE 22** 

| WIDTH   | LENGTH  | HEIGHT (PERMS) | TOTAL STAGE<br>Square footage | FLOOR TYPE | DOOR (WxH) |
|---------|---------|----------------|-------------------------------|------------|------------|
| 179'9'' | 144'8'' | 26'            | 23,986                        | CEMENT     | 16' X 16'  |

## **STAGE SPECIFICATION - STAGE 22**

| STAGE SPECIFICATIONS           | HVAC                                                  |
|--------------------------------|-------------------------------------------------------|
| WIDTH - 179'9''                | HVAC - FULLY SELF CONTAINED (80 TON COOLING CAPACITY) |
| LENGTH - 144'8"                | REDLIGHT CONTROL - YES                                |
| HEIGHT - 26'                   | BELL & LIGHT SYSTEM - YES                             |
| FIRE LANE - 4'                 | FLEX DUCT CONNECTION - YES                            |
| TOTAL SQUARE FOOTAGE – 23,986  | EXHAUST FANS - YES                                    |
| ELEPHANT DOOR - 16' X 16'      |                                                       |
| OCCUPANCY LOAD - 660           | STAGE EXTRAS                                          |
|                                | RAMP LOADING - YES                                    |
| POWER                          | MOTORIZED ELEPHANT DOOR - YES                         |
| POWER/AMPS - 120-208V / 1,200A | PIPE GRID PSF - 5                                     |
| DISCONNECTS PER STAGE – 1      | WATER AVAILABLE OUTSIDE - YES                         |
|                                | # OF PARKING SPACES – UP TO 140                       |
|                                |                                                       |