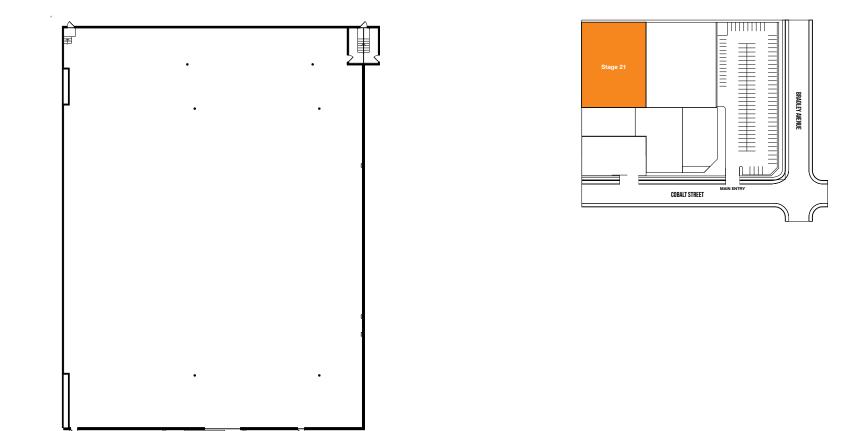

**STAGE 21** 

| WIDTH   | LENGTH   | HEIGHT (PERMS) | TOTAL STAGE<br>Square footage | FLOOR TYPE | DOOR (WxH) |
|---------|----------|----------------|-------------------------------|------------|------------|
| 179'9'' | 133'11'' | 26'            | 23,904                        | CEMENT     | 16' X 16'  |

\*Dimensions are for overall stage size and do not take into account stage irregularities. Production company representative should verify dimensions for particular applications.

Sales@Quixote.com • (323) 851-0414

## **STAGE SPECIFICATION - STAGE 21**

| STAGE SPECIFICATIONS           | HVAC                                                  |  |
|--------------------------------|-------------------------------------------------------|--|
| WIDTH - 179'9''                | HVAC - FULLY SELF CONTAINED (80 TON COOLING CAPACITY) |  |
| LENGTH - 133'11"               | REDLIGHT CONTROL - YES                                |  |
| HEIGHT - 26'                   | BELL & LIGHT SYSTEM - YES                             |  |
| FIRE LANE - 4'                 | FLEX DUCT CONNECTION - YES                            |  |
| TOTAL SQUARE FOOTAGE – 23,904  | EXHAUST FANS - YES                                    |  |
| ELEPHANT DOOR - 16' X 16'      |                                                       |  |
| OCCUPANCY LOAD - 660           | STAGE EXTRAS                                          |  |
|                                | RAMP LOADING - YES                                    |  |
| POWER                          | MOTORIZED ELEPHANT DOOR - YES                         |  |
| POWER/AMPS - 120-208V / 1,200A | PIPE GRID PSF - 5                                     |  |
| DISCONNECTS PER STAGE – 1      | WATER AVAILABLE OUTSIDE - YES                         |  |
|                                | # OF PARKING SPACES – UP TO 140                       |  |

\*Dimensions are for overall stage size and do not take into account stage irregularities. Production company representative should verify dimensions for particular applications.