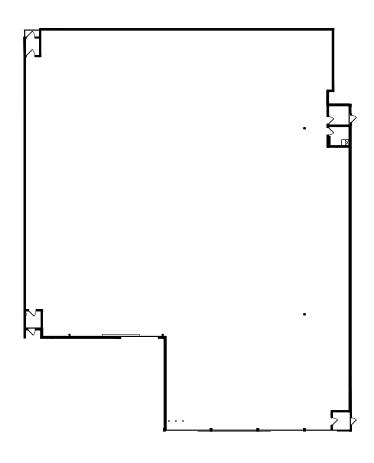

## STAGE 20

| WIDTH    | LENGTH | HEIGHT (PERMS) | TOTAL STAGE<br>Square footage | FLOOR TYPE | DOOR (WxH) |
|----------|--------|----------------|-------------------------------|------------|------------|
| 131'10'' | 171'5" | 24'            | 20,752                        | CEMENT     | 16' X 16'  |

## **STAGE SPECIFICATION - STAGE 20**

STAGE SPECIFICATIONS

WIDTH - 131'10"

LENGTH - 171'5"

HEIGHT - 24'

FIRE LANE - 4'

TOTAL SQUARE FOOTAGE – 20,752

ELEPHANT DOOR - 16' X 16'