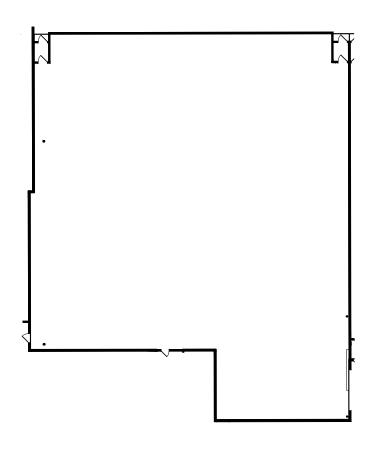

### STAGE 19

| WIDTH   | LENGTH   | HEIGHT (PERMS) | TOTAL STAGE<br>Square footage | FLOOR TYPE | DOOR (WxH) |
|---------|----------|----------------|-------------------------------|------------|------------|
| 123'8'' | 151'10'' | 24'            | 16,611                        | CEMENT     | 16' X 16'  |

<sup>\*</sup>Dimensions are for overall stage size and do not take into account stage irregularities. Production company representative should verify dimensions for particular applications.

#### **STAGE SPECIFICATION - STAGE 19**

STAGE SPECIFICATIONS

WIDTH - 123'8"

LENGTH - 151'10"

HEIGHT - 24'

FIRE LANE - 4'

TOTAL SQUARE FOOTAGE - 16,611

ELEPHANT DOOR - 16' X 16'