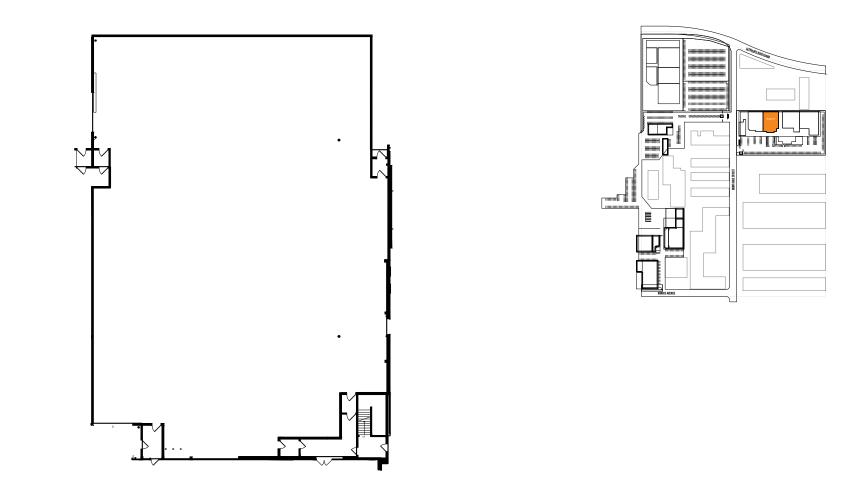

**STAGE 18** 

| WIDTH   | LENGTH   | HEIGHT (PERMS) | TOTAL STAGE<br>Square footage | FLOOR TYPE | DOOR (WxH) |
|---------|----------|----------------|-------------------------------|------------|------------|
| 119'7'' | 170'10'' | 24'            | 18,950                        | CEMENT     | 16' X 16'  |

\*Dimensions are for overall stage size and do not take into account stage irregularities. Production company representative should verify dimensions for particular applications.

Sales@Quixote.com • (323) 851-0414

## **STAGE SPECIFICATION - STAGE 18**

| STAGE SPECIFICATIONS           | HVAC                                                  |  |
|--------------------------------|-------------------------------------------------------|--|
| WIDTH - 119'7''                | HVAC - FULLY SELF CONTAINED (75 TON COOLING CAPACITY) |  |
| LENGTH - 170'10''              | REDLIGHT CONTROL - YES                                |  |
| HEIGHT - 24'                   | BELL & LIGHT SYSTEM - YES                             |  |
| FIRE LANE - 4'                 | FLEX DUCT CONNECTION - YES                            |  |
| TOTAL SQUARE FOOTAGE – 18,950  | EXHAUST FANS - YES                                    |  |
| ELEPHANT DOOR - 16' X 16'      |                                                       |  |
| OCCUPANCY LOAD - 520           | STAGE EXTRAS                                          |  |
|                                | RAMP LOADING - YES                                    |  |
| POWER                          | MOTORIZED ELEPHANT DOOR - YES                         |  |
| POWER/AMPS - 120-208V / 4,800A | PIPE GRID PSF - 15                                    |  |
| DISCONNECTS PER STAGE – 4      | WATER AVAILABLE OUTSIDE - YES                         |  |
|                                | # OF PARKING SPACES - 42                              |  |