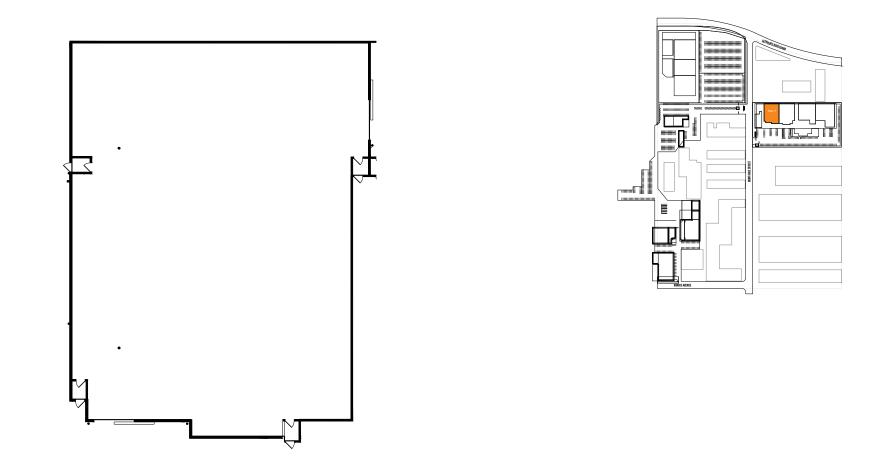

**STAGE 17** 

| WIDTH   | LENGTH  | HEIGHT (PERMS) | TOTAL STAGE<br>Square footage | FLOOR TYPE | DOOR (WxH) |
|---------|---------|----------------|-------------------------------|------------|------------|
| 111'11" | 157'5'' | 24'            | 18,188                        | CEMENT     | 16' X 16'  |

\*Dimensions are for overall stage size and do not take into account stage irregularities. Production company representative should verify dimensions for particular applications.

Sales@Quixote.com • (323) 851-0414

## **STAGE SPECIFICATION - STAGE 17**

| STAGE SPECIFICATIONS           | HVAC                                                  |  |
|--------------------------------|-------------------------------------------------------|--|
| WIDTH - 111'11''               | HVAC - FULLY SELF CONTAINED (75 TON COOLING CAPACITY) |  |
| LENGTH - 157'5''               | REDLIGHT CONTROL - YES                                |  |
| HEIGHT - 24'                   | BELL & LIGHT SYSTEM - YES                             |  |
| FIRE LANE - 4'                 | FLEX DUCT CONNECTION - YES                            |  |
| TOTAL SQUARE FOOTAGE – 18,188  | EXHAUST FANS - YES                                    |  |
| ELEPHANT DOOR - 16' X 16'      |                                                       |  |
| OCCUPANCY LOAD - 500           | STAGE EXTRAS                                          |  |
|                                | RAMP LOADING - YES                                    |  |
| POWER                          | MOTORIZED ELEPHANT DOOR - YES                         |  |
| POWER/AMPS - 120-208V / 4,800A | PIPE GRID PSF - 15                                    |  |
| DISCONNECTS PER STAGE – 4      | WATER AVAILABLE OUTSIDE - YES                         |  |
|                                | # OF PARKING SPACES - 40                              |  |