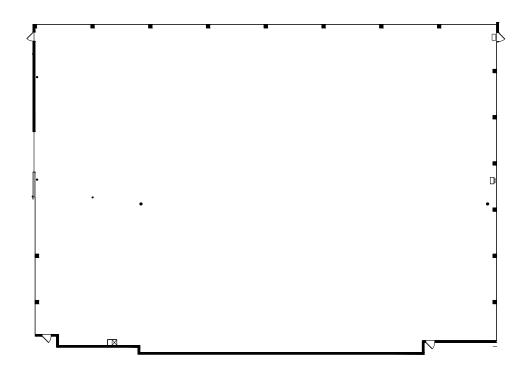

## **STAGE 16**

| WIDTH | LENGTH | HEIGHT (PERMS) | TOTAL STAGE<br>Square footage | FLOOR TYPE | DOOR (WxH) |
|-------|--------|----------------|-------------------------------|------------|------------|
| 158'  | 112'   | 28'            | 17,700                        | CEMENT     | 14' X 16'  |

## **STAGE SPECIFICATION - STAGE 16**

STAGE SPECIFICATIONS

WIDTH - 158'

LENGTH - 112'

HEIGHT - 28'

FIRE LANE - 4'

TOTAL SQUARE FOOTAGE – 17,700

ELEPHANT DOOR - 14' X 16'