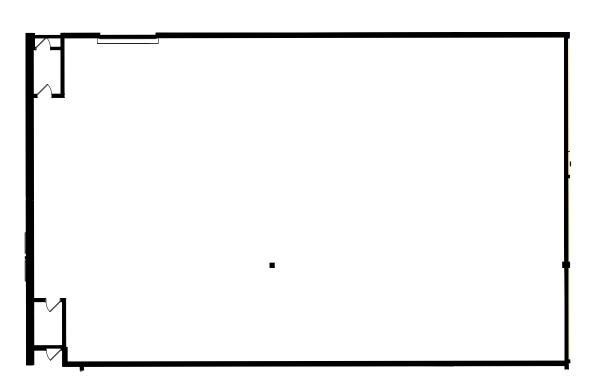

**STAGE 15** 

| WIDTH | LENGTH | HEIGHT (PERMS) | TOTAL STAGE<br>Square footage | FLOOR TYPE | DOOR (WxH) |
|-------|--------|----------------|-------------------------------|------------|------------|
| 70'   | 114'   | 26'            | 7,900                         | CEMENT     | 12' X 14'  |

## **STAGE SPECIFICATION - STAGE 15**

| STAGE SPECIFICATIONS           | HVAC                                                  |
|--------------------------------|-------------------------------------------------------|
| WIDTH - 70'                    | HVAC - FULLY SELF CONTAINED (60 TON COOLING CAPACITY) |
| LENGTH - 114'                  | REDLIGHT CONTROL - NO                                 |
| HEIGHT - 26'                   | BELL & LIGHT SYSTEM - YES                             |
| FIRE LANE - 4'                 | FLEX DUCT CONNECTION - NO                             |
| TOTAL SQUARE FOOTAGE – 7,900   | EXHAUST FANS - YES                                    |
| ELEPHANT DOOR - 12' X 14'      |                                                       |
| OCCUPANCY LOAD - 210           | STAGE EXTRAS                                          |
|                                | RAMP LOADING - NO                                     |
| POWER                          | MOTORIZED ELEPHANT DOOR - YES                         |
| POWER/AMPS - 120-208V / 2,400A | PIPE GRID PSF - 20                                    |
| DISCONNECTS PER STAGE – 2      | WATER AVAILABLE OUTSIDE - NO                          |
|                                | # OF PARKING SPACES - 17                              |
|                                |                                                       |