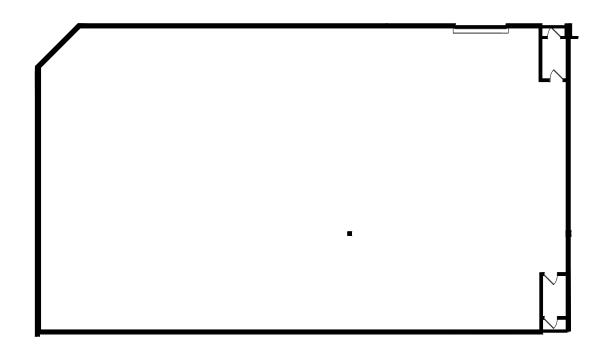

## **STAGE 14**

| WIDTH | LENGTH | HEIGHT (PERMS) | TOTAL STAGE<br>Square footage | FLOOR TYPE | DOOR (WxH) |
|-------|--------|----------------|-------------------------------|------------|------------|
| 72'   | 125'   | 21'5"          | 8,950                         | CEMENT     | 12' X 14'  |

## **STAGE SPECIFICATION - STAGE 14**

**STAGE SPECIFICATIONS** 

WIDTH - 72'

LENGTH - 125'

HEIGHT - 21' 5"

FIRE LANE - 4'

TOTAL SQUARE FOOTAGE - 8,950

ELEPHANT DOOR - 12' X 14'

OCCUPANCY LOAD - 240

**POWER** 

POWER/AMPS - 120-208V / 2,400A

DISCONNECTS PER STAGE - 2

HVAC

HVAC - FULLY SELF CONTAINED (60 TON COOLING CAPACITY)

REDLIGHT CONTROL - NO

**BELL & LIGHT SYSTEM - YES** 

FLEX DUCT CONNECTION - NO

**EXHAUST FANS - YES** 

STAGE EXTRAS

RAMP LOADING - NO

MOTORIZED ELEPHANT DOOR - YES

PIPE GRID PSF - 20

WATER AVAILABLE OUTSIDE - NO