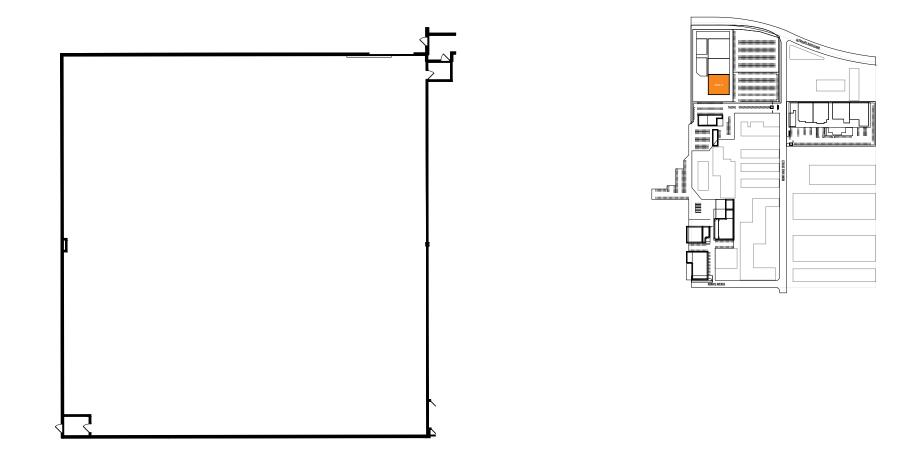

**STAGE 13** 

| WIDTH | LENGTH | HEIGHT (PERMS) | TOTAL STAGE<br>Square footage | FLOOR TYPE | DOOR (WxH) |
|-------|--------|----------------|-------------------------------|------------|------------|
| 137'  | 121'   | 31'            | 17,947                        | CEMENT     | 16' X 16'  |

\*Dimensions are for overall stage size and do not take into account stage irregularities. Production company representative should verify dimensions for particular applications.

Sales@Quixote.com · (323) 851-0414

## **STAGE SPECIFICATION - STAGE 13**

| STAGE SPECIFICATIONS           | HVAC                                                   |  |
|--------------------------------|--------------------------------------------------------|--|
| WIDTH - 137'                   | HVAC - FULLY SELF CONTAINED (100 TON COOLING CAPACITY) |  |
| LENGTH - 121'                  | REDLIGHT CONTROL - NO                                  |  |
| HEIGHT - 31'                   | BELL & LIGHT SYSTEM - YES                              |  |
| FIRE LANE - 4'                 | FLEX DUCT CONNECTION - NO                              |  |
| TOTAL SQUARE FOOTAGE – 17,947  | EXHAUST FANS - YES                                     |  |
| ELEPHANT DOOR - 16' X 16'      |                                                        |  |
| OCCUPANCY LOAD - 490           | STAGE EXTRAS                                           |  |
|                                | RAMP LOADING - YES                                     |  |
| POWER                          | MOTORIZED ELEPHANT DOOR - YES                          |  |
| POWER/AMPS - 120-208V / 4,800A | PIPE GRID PSF - 20                                     |  |
| DISCONNECTS PER STAGE – 4      | WATER AVAILABLE OUTSIDE - YES                          |  |
|                                | # OF PARKING SPACES - 51                               |  |