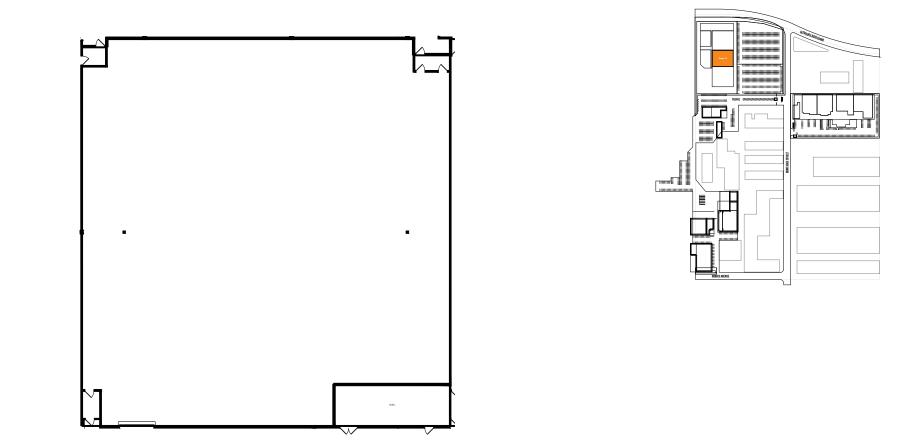

**STAGE 12** 

| WIDTH | LENGTH | HEIGHT (PERMS) | TOTAL STAGE<br>Square footage | FLOOR TYPE | DOOR (WxH) |
|-------|--------|----------------|-------------------------------|------------|------------|
| 137'  | 128'   | 31'            | 16,952                        | CEMENT     | 12' X 14'  |

## **STAGE SPECIFICATION - STAGE 12**

| STAGE SPECIFICATIONS           | HVAC                                                   |  |
|--------------------------------|--------------------------------------------------------|--|
| WIDTH - 137'                   | HVAC - FULLY SELF CONTAINED (100 TON COOLING CAPACITY) |  |
| LENGTH - 128'                  | REDLIGHT CONTROL - NO                                  |  |
| HEIGHT - 31'                   | BELL & LIGHT SYSTEM - YES                              |  |
| FIRE LANE - 4'                 | FLEX DUCT CONNECTION - NO                              |  |
| TOTAL SQUARE FOOTAGE – 16,952  | EXHAUST FANS - YES                                     |  |
| ELEPHANT DOOR - 12' X 14'      |                                                        |  |
| OCCUPANCY LOAD - 460           | STAGE EXTRAS                                           |  |
|                                | RAMP LOADING - NO                                      |  |
| POWER                          | MOTORIZED ELEPHANT DOOR - YES                          |  |
| POWER/AMPS - 120-208V / 4,800A | PIPE GRID PSF - 20                                     |  |
| DISCONNECTS PER STAGE – 4      | WATER AVAILABLE OUTSIDE - NO                           |  |
|                                | # OF PARKING SPACES - 20                               |  |
|                                |                                                        |  |