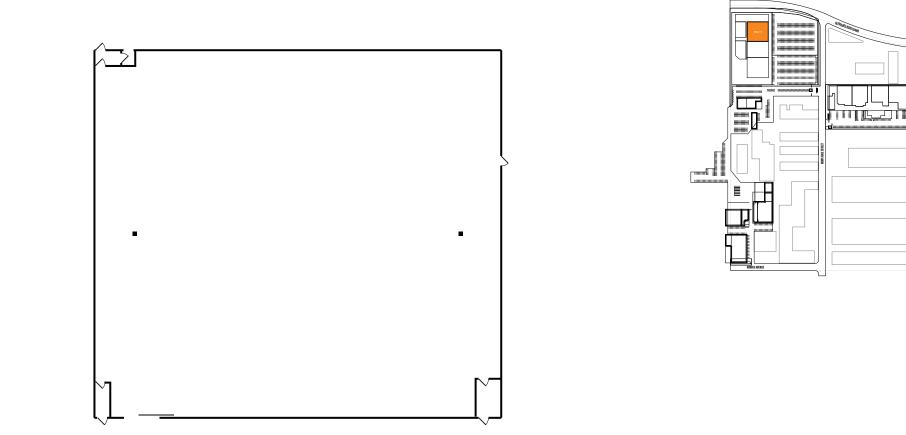

**STAGE 11** 

| WIDTH | LENGTH | HEIGHT (PERMS) | TOTAL STAGE<br>Square footage | FLOOR TYPE | DOOR (WxH) |
|-------|--------|----------------|-------------------------------|------------|------------|
| 136'  | 150'   | 32'            | 20,400                        | CEMENT     | 12' X 14'  |

\*Dimensions are for overall stage size and do not take into account stage irregularities. Production company representative should verify dimensions for particular applications.

Sales@Quixote.com • (323) 851-0414