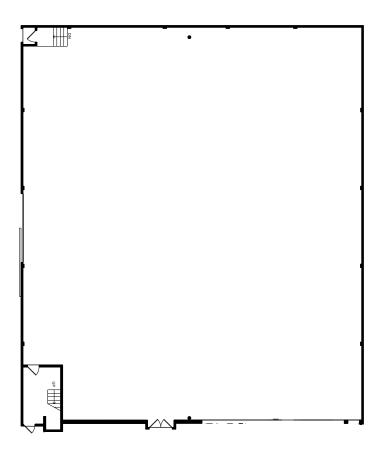

## **STAGE 4**

| WIDTH   | LENGTH | HEIGHT (PERMS) | TOTAL STAGE<br>Square footage | FLOOR TYPE | DOOR (WxH) |
|---------|--------|----------------|-------------------------------|------------|------------|
| 104'7'' | 90'2"  | 18'            | 9,400                         | CEMENT     | 10' X 17'  |

#### STAGE SPECIFICATIONS

Width - 104'7"

Length - 90'2"

Height - 18'

Fire Lane - 4'

Total Square Footage - 9,400

Elephant Door - 10' x 17'

Occupancy Load - 250