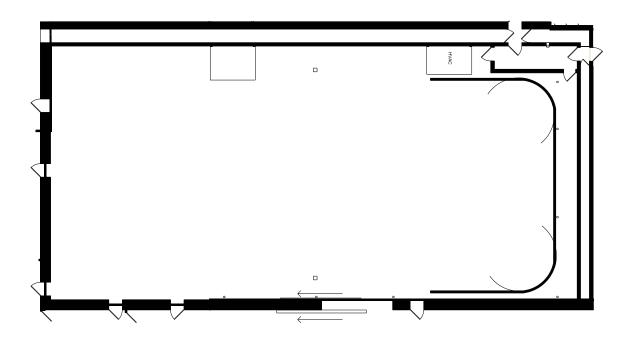

## STAGE 6

| WIDTH | LENGTH | HEIGHT (PERMS) | TOTAL STAGE<br>Square footage | FLOOR TYPE   | DOOR (WxH) |
|-------|--------|----------------|-------------------------------|--------------|------------|
| 47'   | 112'   | 21'            | 6,700                         | CEMENT & CYC | 16' X 16'  |

<sup>\*</sup>Dimensions are for overall stage size and do not take into account stage irregularities. Production company representative should verify dimensions for particular applications.

## **STAGE SPECIFICATION - STAGE 6**

STAGE SPECIFICATIONS

WIDTH - 47'

LENGTH - 112'

HEIGHT - 21'

FIRE LANE - 4'

TOTAL SQUARE FOOTAGE – 6,700

ELEPHANT DOOR - 16' X 16'