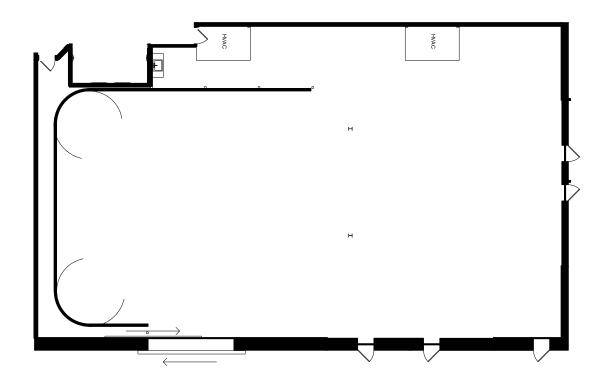

## STAGE 10

| WIDTH | LENGTH | HEIGHT (PERMS) | TOTAL STAGE<br>Square footage | FLOOR TYPE   | DOOR (WxH) |
|-------|--------|----------------|-------------------------------|--------------|------------|
| 90'   | 57'    | 16'/18'        | 5,200                         | CEMENT & CYC | 16' X 16'  |

## **STAGE SPECIFICATION - STAGE 10**

STAGE SPECIFICATIONS

WIDTH - 90'

LENGTH - 57'

HEIGHT - 16'/18'

FIRE LANE - 4'

TOTAL SQUARE FOOTAGE - 5,200

ELEPHANT DOOR - 16' X 16'

OCCUPANCY LOAD - 420

**POWER** 

POWER/AMPS - 120-208V / 1,200A

DISCONNECTS PER STAGE – 1

HVAC

HVAC - FULLY SELF CONTAINED (40 TON COOLING CAPACITY)

REDLIGHT CONTROL - YES

**BELL & LIGHT SYSTEM - YES** 

FLEX DUCT CONNECTION - YES

**EXHAUST FANS - YES** 

STAGE EXTRAS

RAMP LOADING - NO

MOTORIZED ELEPHANT DOOR - NO

PIPE GRID PSF - 20

WATER AVAILABLE OUTSIDE - YES

# OF PARKING SPACES - 27

<sup>\*</sup>Dimensions are for overall stage size and do not take into account stage irregularities. Production company representative should verify dimensions for particular applications.