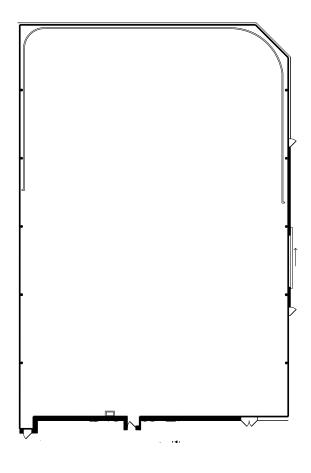

## **STAGE 24**

| WIDTH  | LENGTH  | HEIGHT (PERMS) | TOTAL STAGE<br>Square footage | FLOOR TYPE   | DOOR (WxH) |
|--------|---------|----------------|-------------------------------|--------------|------------|
| 97'11" | 142'2'' | 35'            | 15,000                        | CEMENT & CYC | 16' X 16'  |

<sup>\*</sup>Dimensions are for overall stage size and do not take into account stage irregularities. Production company representative should verify dimensions for particular applications.

## **STAGE SPECIFICATION - STAGE 24**

STAGE SPECIFICATIONS

WIDTH - 97'11"

LENGTH - 142'2"

HEIGHT - 35'

FIRE LANE - 4'

TOTAL SQUARE FOOTAGE - 15,000

ELEPHANT DOOR - 16' X 16'