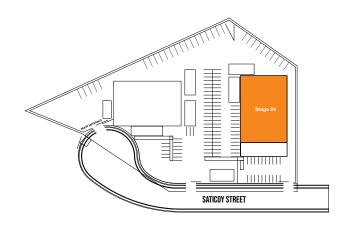

## **STAGE 24**

| WIDTH  | LENGTH  | HEIGHT (PERMS) | TOTAL STAGE<br>Square footage | FLOOR TYPE   | DOOR (WxH) |
|--------|---------|----------------|-------------------------------|--------------|------------|
| 97'11" | 142'2'' | 35'            | 15,000                        | CEMENT & CYC | 16' X 16'  |

# OF PARKING SPACES - UP TO 240

<sup>\*</sup>Dimensions are for overall stage size and do not take into account stage irregularities. Production company representative should verify dimensions for particular applications.