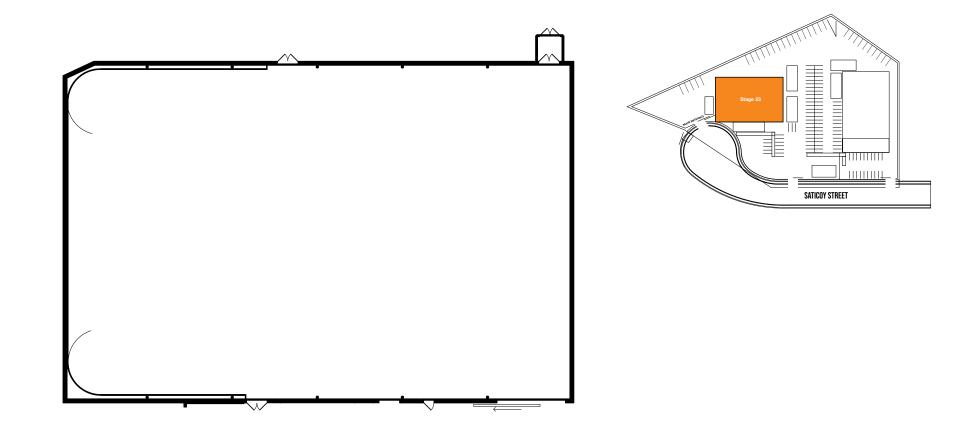

**STAGE 23** 

| WIDTH | LENGTH | HEIGHT (PERMS) | TOTAL STAGE<br>Square footage | FLOOR TYPE   | DOOR (WxH) |
|-------|--------|----------------|-------------------------------|--------------|------------|
| 100'  | 145'   | 35'            | 14,500                        | CEMENT & CYC | 19' X 22'  |

\*Dimensions are for overall stage size and do not take into account stage irregularities. Production company representative should verify dimensions for particular applications.

Sales@Quixote.com • (323) 851-0414

## **STAGE SPECIFICATION - STAGE 23**

| STAGE SPECIFICATIONS           | HVAC                                                   |  |
|--------------------------------|--------------------------------------------------------|--|
| WIDTH - 100'                   | HVAC - FULLY SELF CONTAINED (125 TON COOLING CAPACITY) |  |
| LENGTH - 145'                  | REDLIGHT CONTROL - YES                                 |  |
| HEIGHT - 35'                   | BELL & LIGHT SYSTEM - YES                              |  |
| FIRE LANE - 4'                 | FLEX DUCT CONNECTION - NO                              |  |
| TOTAL SQUARE FOOTAGE – 14,500  | EXHAUST FANS - YES                                     |  |
| ELEPHANT DOOR - 19' X 22'      |                                                        |  |
| OCCUPANCY LOAD - 400           | STAGE EXTRAS                                           |  |
|                                | RAMP LOADING – NO                                      |  |
| POWER                          | MOTORIZED ELEPHANT DOOR - YES                          |  |
| POWER/AMPS - 120-208V / 4,800A | PIPE GRID PSF - 20                                     |  |
| DISCONNECTS PER STAGE – 2      | WATER AVAILABLE OUTSIDE - YES                          |  |
|                                | # OF PARKING SPACES – UP TO 240                        |  |