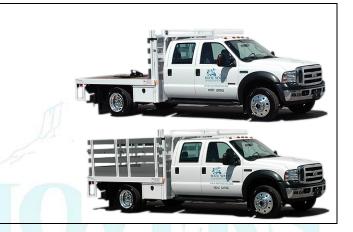

## **Ford F-550**

| 3. 3. 1 233 / |                                          |  |
|---------------|------------------------------------------|--|
| Series:       | MM-6                                     |  |
| GVW Rating:   | 17,500 Lb                                |  |
| Transmission: | Automatic                                |  |
| Engine:       | 6.0 Power Stroke® diesel                 |  |
| Brakes:       | Four Wheel Anti-Lock                     |  |
| Stereo:       | AM/FM/CD Stereo                          |  |
| Bed Type:     | 5 <sup>th</sup> Wheel plate or Stake Bed |  |
| Other         | Air Conditioning                         |  |
| Amenities:    | Power windows and door locks             |  |
|               |                                          |  |

\*\*Our new fleet is being equipped with custom stake beds with tuck away lift gates

These Trucks are the toughest in the Industry and this Truck has it all! Available in crew cab, extended cab, and standard cab custom stake beds.