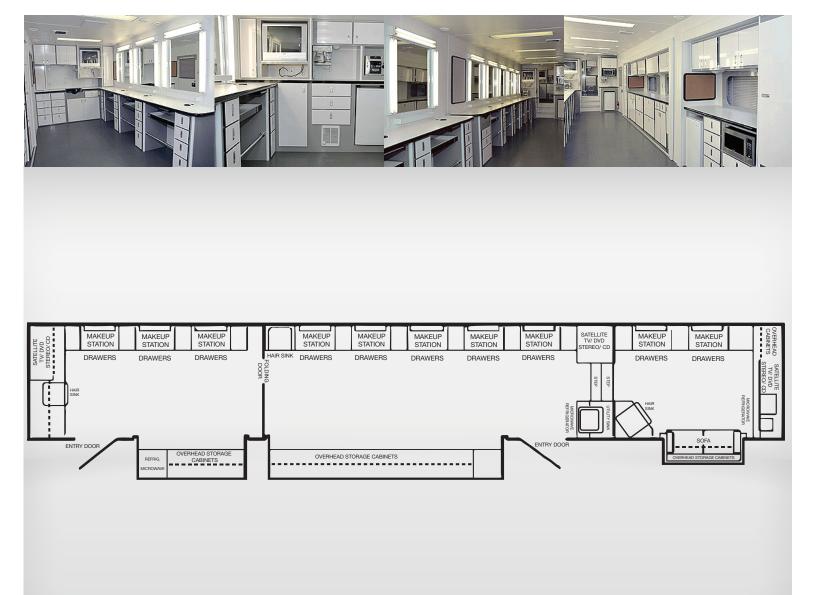

#### **Features**

Centers

3 Pop-Outs
14kw Generator
Ten Huge Makeup Stations
Each Station Equipped With I
ts Own Set Of Drawers And
Deep Pocket
Three Large Hair Sinks
Three Satellite TV Entertainment

Three Convenience Centers With Microwave And Refrigerator

Dozens Of Storage Shelves, Drawers And Cabinets Throughout Two Storage Closets Extra Heavy-Duty Air Conditioning And Heating Systems Privacy Door To The Top Deck Accordion Divider In The Main Area Can Separate The Trailer Into 3 And 5 Stations