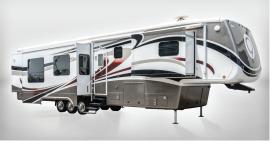

For your most discerning clients. Ride in style.

## Quixote

# Majestic

### **Dimensions**

Length - 46' Width - 14'