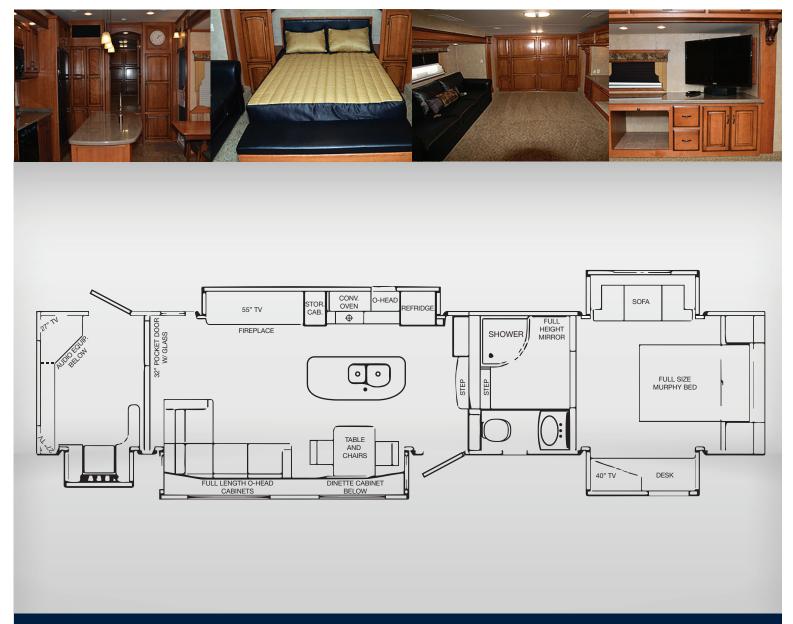

#### **Features**

5 Pop-Outs 12kw Generator Electric Awnings And Self Leveling Stabilizer System For Easy Set Up Rich Maple Wood Interior Finish With Plush Carpeting Leather L Shaped Sofa And Cozy Fireplace Entertainment System W/55" LED TV, HD Satellite, Blu-Ray, IPod Dock & ZVOX Stereo Surround Sound And

Makeup/Office W/ Makeup Station, Hair Sink, Work Space, TVs & Separate Entry Multi-Functional Bedroom Queen Size Murphy Bed, Work Desk And Sofa Bedroom Has 40+" TV With Independent Satellite Shower And Separate Water Closet Certified Green Appliances Including Gas Range, Oven, Refrigerator & Microwave Center Island And Tile Flooring Smart One Touch Remote System Two Person Dinette Table