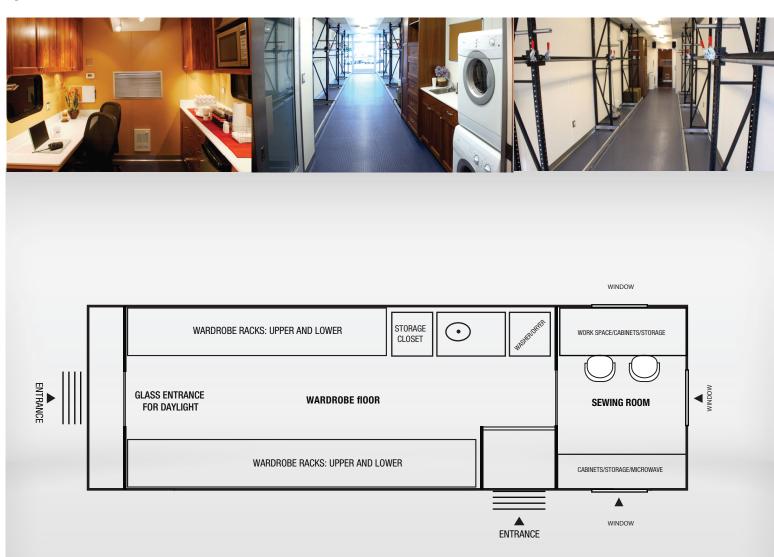

#### **Features**

188 Feet Of Racks 25KW Quiet Diesel Generator 4 Large, Lit Jockey Boxes W/ Rolling Underbelly Storage Trays 53' Custom Wardrobe Semi-Trailer 6 Ton Air Conditioner Corian Countertops DVD/TV/Stereo Electronic Safe Microwave

Plenty Of Cabinetry And **Under-Cabinet Lighting** Refrigerator Sewing Room Wash Station W/Stainless Steel Sink And Hot Water Whirlpool Duet 24in Washing Machine And 3.8 Cubic Foot Dryer Wireless Color Printer And Copier