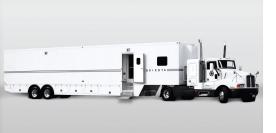

# Wardrobe

### **Dimensions**

Length - 56' Height - 13' W/Truck - 64' Width - 8.61