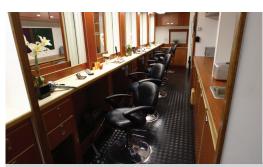

#### Features

1 Hair Sink 2 Air Conditioners 6 Communal Make Up Stations All In One Design Microwave Refrigerator Stereo

## **Ο Π Ι Χ Ο Τ Ε**

|                |                   |        |            |            |            |                   | 1                   | 1 |
|----------------|-------------------|--------|------------|------------|------------|-------------------|---------------------|---|
| SHELVING       | 6 MAKEUP STATIONS |        |            |            |            |                   | SHELVINO            |   |
|                | $\bigcirc$        |        | $\bigcirc$ | $\bigcirc$ | $\bigcirc$ |                   | COUNTERTOP/SHELVING |   |
| SALON<br>BASIN |                   |        |            |            |            | STORAGE<br>CLOSET |                     |   |
|                |                   | WINDOW |            |            |            |                   |                     |   |
|                | ENTRANCE          |        |            |            |            | ENTRANCE          |                     |   |