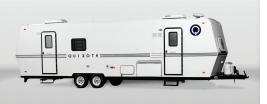

### Quixote

# 6 Station MU

#### Dimensions

Length – 36' Height – 11' Width – 8'

#### Features

1 Hair Sink 2 Air Conditioners 6 Communal Make Up Stations All In One Design Microwave Refrigerator Stereo