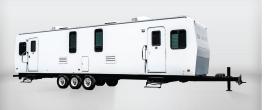

For your most discerning clients. Ride in style.

## Quixote

**Dimensions** 

Length - 40'

Width – 8'

## **40'** Double Office

## Features

- 7kw Generator
- 2 large private office rooms
- 4 large work desks per room
- overhead storage cabinets
- Cork boards
- Open shelving
- Air conditioning and heating systems
- Refrigerator
- AM / FM / Multi-CD stereo system

## **Ο U Ι ΧΟ Τ Ε**



| Cabinets   |            | Desk  | <br>Overhead Cabinets<br>Bulletin Board<br>Desk |  | Desk                                  |  |  | Desk                                          |           | Desk |   | Overhead Cabinets<br>Bulletin Board<br>Desk |           |         |  |
|------------|------------|-------|-------------------------------------------------|--|---------------------------------------|-