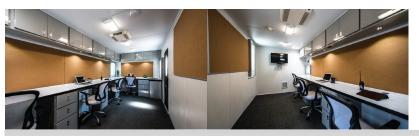

## **40'** Double Office

## Features

- 7kw Generator
- 2 large private office rooms
- 4 large work desks per room
- overhead storage cabinets
- Cork boards
- Open shelving
- Air conditioning and heating systems
- Refrigerator
- AM / FM / Multi-CD stereo system